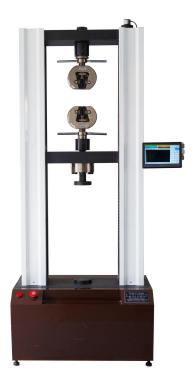

#### **Two.Product Description**

The design of HDS series Microcomputer electronic tension testing machine integrates the control technology and shape design of advanced test equipment. The machine has beautiful appearance, convenient operation and reliable performance. This machine adopts ac servo control motor and ac digital servo control system as the drive, the arc synchronous belt and synchronous belt wheel deceleration system precision ball screw driven by gear after loading, complete sample a variety of mechanical properties test.

#### Three.Functions and features:

The design of HDS-100 Microcomputer electronic tension testing machine integrates the control technology and shape design of advanced test equipment. The machine has beautiful appearance, convenient operation and reliable performance. This machine adopts ac servo control motor and ac digital servo control system as the drive, the arc synchronous belt and synchronous belt wheel deceleration system precision ball screw driven by gear after loading, complete sample a variety of mechanical properties test.