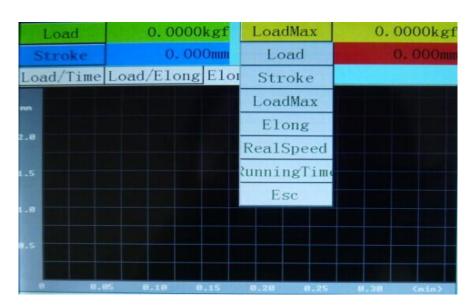

#### **Test information interface**

Auxiliary information 1 interface.

#### Auxiliary information 2 interface.