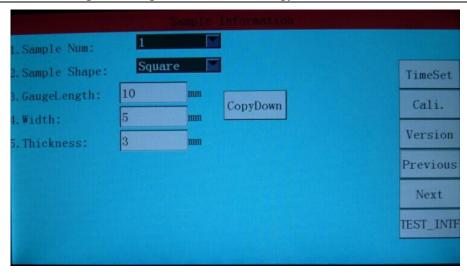

to eliminate the influence of irregular sample of sensor.
- 3. Touch key operation mode, LCD display in real time. Display interface can display test method selection interface, test parameter selection interface, test operation and result display interface and curve display interface, convenient and quick.
- 4. The beam can be adjusted in a fast and slow way when the sample is clamped. It has the protection devices such as overcurrent, overpressure and overload.
- 5. Select the microcomputer interface, and the external microcomputer can realize the control of the test process and the storage and printing of the data.

Four. Test machine operating software.

After starting up, enter the test interface directly.



#### Test parameter setting interface.



Sample information interface.





#### Time setting interface



#### **Test information interface**



Auxiliary information 1 interface.





#### Auxiliary information 2 interface.



#### Check the interface



#### Test result interface





Five.After-sales quality service.

After the formal acceptance of the equipment, the equipment shall be regarded as a formal delivery. The warranty of the equipment is eighteen months from the date of formal delivery. During the warranty, the supplier timely and free repair service for all kinds of malfunctions of the equipment, and timely and free replacement of all kinds of parts caused by non-human. If the equipment exceeds the warranty period, it will fail during the operation. The supplier will serve the ordering party in time, and assist the ordering party to complete the