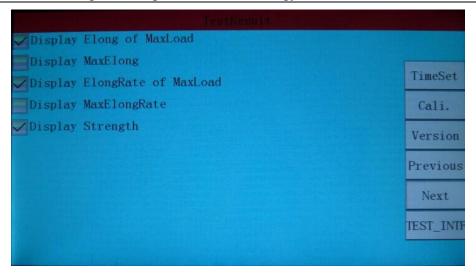

#### **Test information interface**

Auxiliary information 1 interface.

#### Auxiliary information 2 interface.