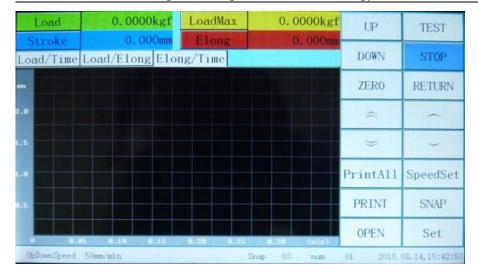

Four. Test machine operating software.

After starting up, enter the test interface directly.

#### Test parameter setting interface.

Sample information interface.