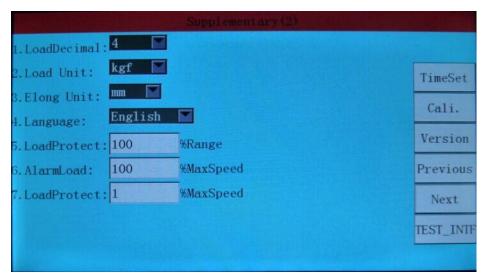

thod selection interface, test parameter selection interface, test operation and result display interface and curve display interface, convenient and quick.
- 4. The beam can be adjusted in a fast and slow way when the sample is clamped. It has the protection devices such as overcurrent, overpressure and overload.
- 5. Select the microcomputer interface, and the external microcomputer can realize the control of the test process and the storage and printing of the data.

Four. Test machine operating software.

After starting up, enter the test interface directly.



#### Test parameter setting interface.



Sample information interface.





#### Time setting interface



#### **Test information interface**



Auxiliary information 1 interface.





#### Auxiliary information 2 interface.



#### Check the interface



#### Test result interface





Five.After-sales quality service.

After the formal acceptance of the equipment, the equipment shall be regarded as a formal delivery. The warranty of the equipment is eighteen months from the date of formal delivery. During the warranty, the supplier timely and free repair service for all kinds of malfunctions of the equipment, and timely and free replacement of all kinds of parts caused by non-human. If the equipment exceeds the warranty period, it will fail during the operation. The supplier will serve the ordering party in time, and assist the ordering party to complete the maintenance task.

#### Six.Qualification certificate

Our company is a high-tech enterprise integrating professional R & D, production and sales. Our co