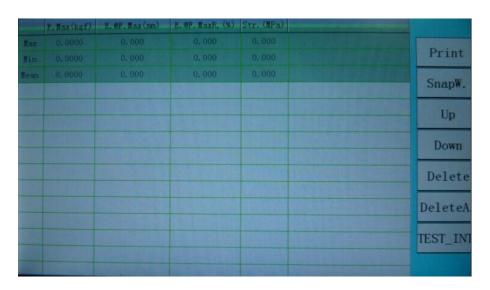

#### Test result interface

Five.After-sales quality service.

After the formal acceptance of the equipment, the equipment shall be regarded as a formal delivery. The warranty of the equipment is eighteen months from the date of formal delivery. During the warranty, the supplier timely and free repair service for all kinds of malfunctions of the equipment, and timely and free replacement of all kinds of parts caused by non-human. If the equipment exceeds the warranty period, it will fail during the operation. The supplier will serve the ordering party in time, and assist the ordering party to complete the maintenance task.