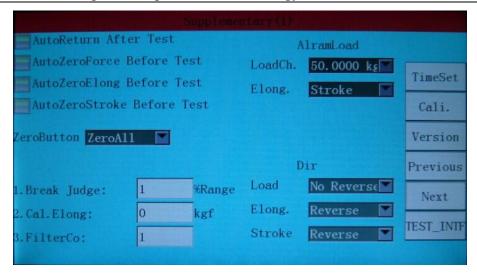

time. Display interface can display test method selection interface, test parameter selection interface, test operation and result display interface and curve display interface, convenient and quick.
- 4. The beam can be adjusted in a fast and slow way when the sample is clamped. It has the protection devices such as overcurrent, overpressure and overload.
- 5. Select the microcomputer interface, and the external microcomputer can realize the control of the test process and the storage and printing of the data.

Four. Test machine operating software.

After starting up, enter the test interface directly.



#### Test parameter setting interface.



Sample information interface.





#### Time setting interface



#### **Test information interface**



Auxiliary information 1 interface.





#### Auxiliary information 2 interface.



#### Check the interface



#### Test result interface





Five.After-sales quality service.

After the formal acceptance of the equipment, the equipment shall be regarded as a formal delivery. The warranty of the equipment is eighteen months from the date of formal delivery. During the warranty, the supplier timely and free repair service for all kinds of malfunctions of the equipment, and timely and free replacement of all kinds of parts caused by non-human. If the equipment exceeds the warranty period, it will fail during the operation. The supplier will serve the ordering party in time, and assist the ordering party to complete the maintenance task.

#### Six.Qualification certificate

Our company is a high-tech enterprise integrating profe