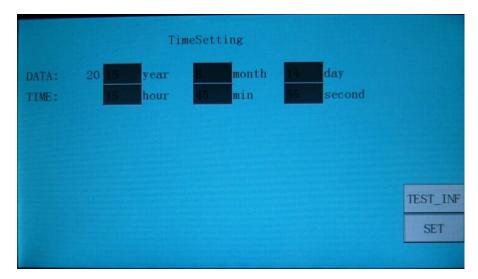

irregular sample of sensor.
- 3. Touch key operation mode, LCD display in real time. Display interface can display test method selection interface, test parameter selection interface, test operation and result display interface and curve display interface, convenient and quick.
- 4. The beam can be adjusted in a fast and slow way when the sample is clamped. It has the protection devices such as overcurrent, overpressure and overload.
- 5. Select the microcomputer interface, and the external microcomputer can realize the control of the test process and the storage and printing of the data.

Four. Test machine operating software.

After starting up, enter the test interface directly.



#### Test parameter setting interface.



Sample information interface.





#### Time setting interface



#### **Test information interface**



Auxiliary information 1 interface.





#### Auxiliary information 2 interface.



#### Check the interface



#### Test result interface





Five.After-sales quality service.

After the formal acceptance of the equipment, the equipment shall be regarded as a formal delivery. The warranty of the equipment is eighteen months from the date of formal delivery. During the warranty, the supplier timely and free repair service for all kinds of malfunctions of the equipment, and timely and free replacement of all kinds of parts caused by non-human. If the equipment exceeds the warranty period, it will fail during the operation. The supplier will serve the ordering party in time, and assist the ordering party to complete the maintenance task.

#### Six.Qua