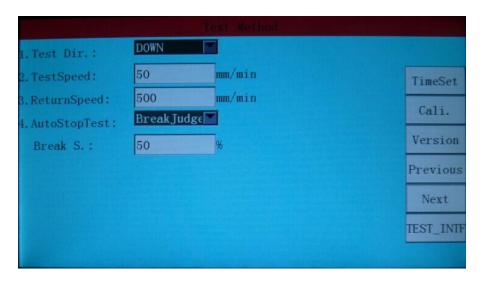

key operation mode, LCD display in real time. Display interface can display test method selection interface, test parameter selection interface, test operation and result display interface and curve display interface, convenient and quick.
- 4. The beam can be adjusted in a fast and slow way when the sample is clamped. It has the protection devices such as overcurrent, overpressure and overload.
- 5. Select the microcomputer interface, and the external microcomputer can realize the control of the test process and the storage and printing of the data.

Four. Test machine operating software.

After starting up, enter the test interface directly.



#### Test parameter setting interface.



Sample information interface.





#### Time setting interface



#### **Test information interface**



Auxiliary information 1 interface.





#### Auxiliary information 2 interface.



#### Check the interface



#### Test result interface





Five.After-sales quality service.

After the formal acceptance of the equipment, the equipment shall be regarded as a formal delivery. The warranty of the equipment is eighteen months from the date of formal delivery. During the warranty, the supplier timely and free repair service for all kinds of malfunctions of the equipment, and timely and free replacement of all kinds of parts caused by non-human. If the equipment exceeds the warranty period, it will fail during the operation. The supplier will serve the ordering party in time, and assist the ordering party to complete the maintenance task.

#### Six.Qualification certificate

Our company is